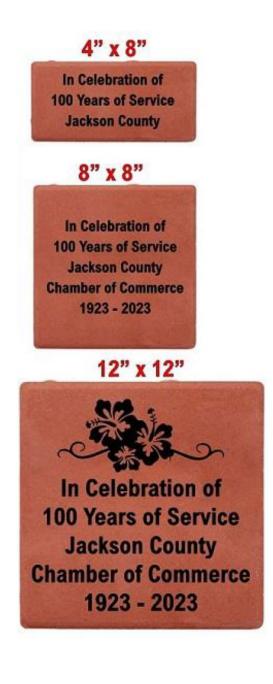

To celebrate our centennial anniversary, the Jackson County Chamber of Commerce and Historic Hooper House Preservation Foundation are teaming up offer visitors, locals, businesses, nonprofits, and other organizations the opportunity to purchase paver bricks to support both entities. These bricks will be offered in three sizes, at different price points, with options to purchase with text only or logos and text recognizing military service, collegiate affiliation, business logos, and more.

| Brick Size | Price Text Only | Price w. Clip Art |
|------------|-----------------|-------------------|
| 4" x 8"    | \$225           | N/A               |
| 8" x 8"    | \$350           | Included          |
| 12" x 12"  | \$500           | Included          |